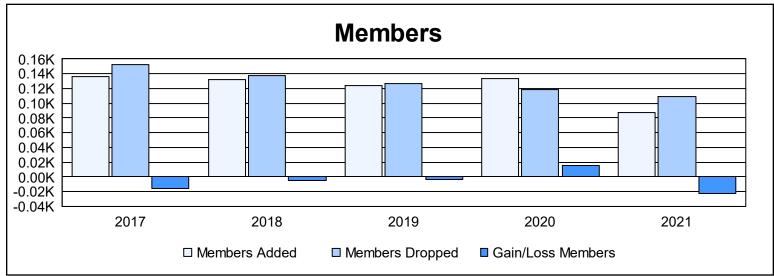

District 108IA3 As of June 2021 Cumulative

| Year      | New<br>Clubs | Dropped<br>Clubs | Gain/<br>Loss<br>Clubs | New<br>Members | Charter<br>Members | Reinstate<br>Members | Transfer<br>Members | Total<br>Member<br>Added | Total<br>Members<br>Dropped | Gain/<br>Loss<br>Members |
|-----------|--------------|------------------|------------------------|----------------|--------------------|----------------------|---------------------|--------------------------|-----------------------------|--------------------------|
| 2016-2017 | 0            | 0                | 0                      | 121            | 0                  | 2                    | 13                  | 136                      | 152                         | -16                      |
| 2017-2018 | 0            | 0                | 0                      | 122            | 0                  | 6                    | 4                   | 132                      | 137                         | -5                       |
| 2018-2019 | 0            | 0                | 0                      | 104            | 0                  | 9                    | 11                  | 124                      | 127                         | -3                       |
| 2019-2020 | 1            | 0                | 1                      | 92             | 30                 | 4                    | 8                   | 134                      | 119                         | 15                       |
| 2020-2021 | 0            | 0                | 0                      | 81             | 0                  | 0                    | 6                   | 87                       | 109                         | -22                      |
| Average   | 0            | 0                | 0                      | 104            | 6                  | 4                    | 8                   | 123                      | 129                         | -6                       |